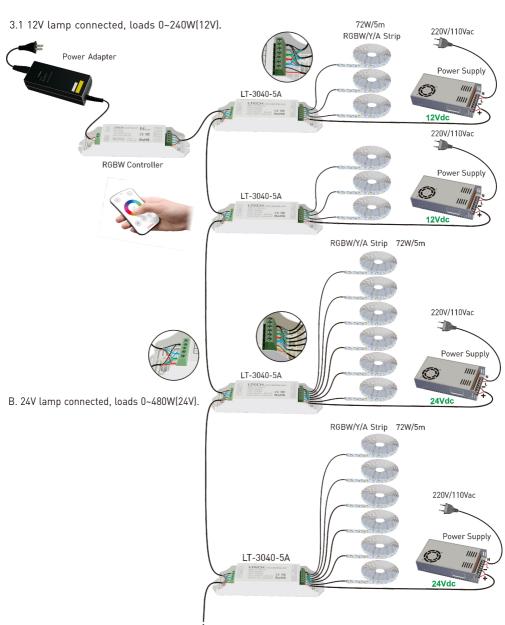

Power Repeater**









LED Power Repeater is suitable for all of our company's power-output style controllers' power expansion, it accepts PWM control, the control quantity of LED lights would be twice as much by adding one more power repeater, unlimited quantity of power repeater to be connected theoretically.

Signal input and output of LED power repeater have security protection function with photoelectricity isolation of 3KV.

## 1. Technical Specs

#### LT-3040-5A

Input Signal: PWM (200Hz~2000Hz)

Input Voltage: 5~24Vdc

Max Current Load: 5A × 4CH Max. 20A

Max Power Load: (0~25...120W) × 4CH Max. 480W

Working Temperature: -30°C ~55°C

Dimensions: L175×W44×H30(mm)

Package Size: L178×W48×H33(mm)

Weight (G.W.): 145g

### 2. Product Size:

Unit: mm







# 3. Wiring Diagram: