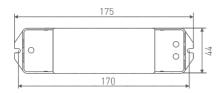

### 2. Product Size:

Unit: mm

#### LT-3040-5A

Input Signal: PWM (200Hz~2000Hz)

Input Voltage: 5~24Vdc

Max Current Load: 5A × 4CH Max. 20A

Max Power Load: (0~25...120W) × 4CH Max. 480W

Working Temperature: -30°C ~55°C

Dimensions: L175×W44×H30(mm)