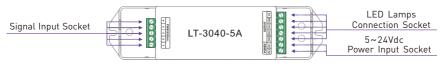

CV Power Repeater**









LED Power Repeater is suitable for all of our company's power-output style controllers' power expansion, it accepts PWM control, the control quantity of LED lights would be twice as much by adding one more power repeater, unlimited quantity of power repeater to be connected theoretically.

Signal input and output of LED power repeater have security protection function with photoelectricity isolation of 3KV.

## 1. Technical Specs

#### LT-3040-5A

Input Signal: PWM (200Hz~2000Hz)

Input Voltage: 5~24Vdc

Max Current Load: 5A × 4CH Max. 20A

Max Power Load: (0~25...120W) × 4CH Max. 480W

Working Temperature: -30°C ~55°C

Dimensions: L175×W44×H30(mm)

Package Size: L178×W48×H33(mm)

Weight (G.W.): 145g

### 2. Product Size:

Unit: mm







# 3. Wiring Diagram: